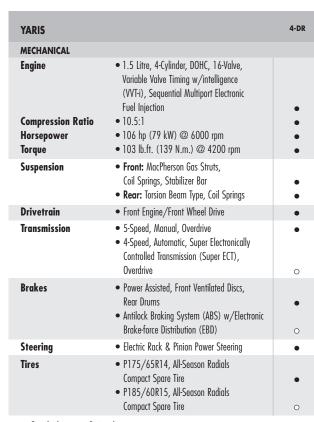

• - Standard • - Optional

| 4-DR | YARIS                                                                                                                                                                                                                                                                                                                                                                                                                                                                                                                                                                                                                                                                                                                                                                                                                                                                                                                                                                                                                                                                                                                                                                                                                                                                                                                                                                                                                                                                                                                                                                                                                                                                  | 4-DR |
|------|------------------------------------------------------------------------------------------------------------------------------------------------------------------------------------------------------------------------------------------------------------------------------------------------------------------------------------------------------------------------------------------------------------------------------------------------------------------------------------------------------------------------------------------------------------------------------------------------------------------------------------------------------------------------------------------------------------------------------------------------------------------------------------------------------------------------------------------------------------------------------------------------------------------------------------------------------------------------------------------------------------------------------------------------------------------------------------------------------------------------------------------------------------------------------------------------------------------------------------------------------------------------------------------------------------------------------------------------------------------------------------------------------------------------------------------------------------------------------------------------------------------------------------------------------------------------------------------------------------------------------------------------------------------------|------|
|      | EXTERIOR:                                                                                                                                                                                                                                                                                                                                                                                                                                                                                                                                                                                                                                                                                                                                                                                                                                                                                                                                                                                                                                                                                                                                                                                                                                                                                                                                                                                                                                                                                                                                                                                                                                                              |      |
| •    | • 14" Steel Wheels, Full Wheel Covers                                                                                                                                                                                                                                                                                                                                                                                                                                                                                                                                                                                                                                                                                                                                                                                                                                                                                                                                                                                                                                                                                                                                                                                                                                                                                                                                                                                                                                                                                                                                                                                                                                  | •    |
| •    | Dual Remote-Control Mirrors                                                                                                                                                                                                                                                                                                                                                                                                                                                                                                                                                                                                                                                                                                                                                                                                                                                                                                                                                                                                                                                                                                                                                                                                                                                                                                                                                                                                                                                                                                                                                                                                                                            | •    |
| •    | Electric Rear Window Defroster                                                                                                                                                                                                                                                                                                                                                                                                                                                                                                                                                                                                                                                                                                                                                                                                                                                                                                                                                                                                                                                                                                                                                                                                                                                                                                                                                                                                                                                                                                                                                                                                                                         | •    |
| •    | • Tinted Glass UV Protection                                                                                                                                                                                                                                                                                                                                                                                                                                                                                                                                                                                                                                                                                                                                                                                                                                                                                                                                                                                                                                                                                                                                                                                                                                                                                                                                                                                                                                                                                                                                                                                                                                           | •    |
| •    | Intermittent Wipers, Mist Feature                                                                                                                                                                                                                                                                                                                                                                                                                                                                                                                                                                                                                                                                                                                                                                                                                                                                                                                                                                                                                                                                                                                                                                                                                                                                                                                                                                                                                                                                                                                                                                                                                                      | •    |
|      | Reflector Style, Halogen Headlamps                                                                                                                                                                                                                                                                                                                                                                                                                                                                                                                                                                                                                                                                                                                                                                                                                                                                                                                                                                                                                                                                                                                                                                                                                                                                                                                                                                                                                                                                                                                                                                                                                                     | •    |
| •    | Coloured Front & Rear Bumpers                                                                                                                                                                                                                                                                                                                                                                                                                                                                                                                                                                                                                                                                                                                                                                                                                                                                                                                                                                                                                                                                                                                                                                                                                                                                                                                                                                                                                                                                                                                                                                                                                                          | •    |
| •    | PACKAGES:                                                                                                                                                                                                                                                                                                                                                                                                                                                                                                                                                                                                                                                                                                                                                                                                                                                                                                                                                                                                                                                                                                                                                                                                                                                                                                                                                                                                                                                                                                                                                                                                                                                              |      |
| •    | AIR CONDITIONING PACKAGE:                                                                                                                                                                                                                                                                                                                                                                                                                                                                                                                                                                                                                                                                                                                                                                                                                                                                                                                                                                                                                                                                                                                                                                                                                                                                                                                                                                                                                                                                                                                                                                                                                                              |      |
| •    | Air Conditioning                                                                                                                                                                                                                                                                                                                                                                                                                                                                                                                                                                                                                                                                                                                                                                                                                                                                                                                                                                                                                                                                                                                                                                                                                                                                                                                                                                                                                                                                                                                                                                                                                                                       | 0    |
| •    | B PACKAGE:                                                                                                                                                                                                                                                                                                                                                                                                                                                                                                                                                                                                                                                                                                                                                                                                                                                                                                                                                                                                                                                                                                                                                                                                                                                                                                                                                                                                                                                                                                                                                                                                                                                             |      |
| •    | <ul> <li>P185/60R15 Tires, 15" Steel Wheels, Coloured Door Handles,<br/>Front &amp; Rear Splash Guards, Keyless Entry, Power Door Locks,<br/>Rear Trunk Chrome Trim, Blacked-Out Side Window Frames</li> </ul>                                                                                                                                                                                                                                                                                                                                                                                                                                                                                                                                                                                                                                                                                                                                                                                                                                                                                                                                                                                                                                                                                                                                                                                                                                                                                                                                                                                                                                                         | 0    |
| •    | C PACKAGE:                                                                                                                                                                                                                                                                                                                                                                                                                                                                                                                                                                                                                                                                                                                                                                                                                                                                                                                                                                                                                                                                                                                                                                                                                                                                                                                                                                                                                                                                                                                                                                                                                                                             |      |
| •    | <ul> <li>P185/60R15 Tires, 15" Steel Wheels, Antilock Braking System (ABS) w/Electronic Brake-force Distribution (EBD), Air Conditioning, Coloured Mirrors &amp; Door Handles, Front &amp; Rear Splash Guards, Power Remote-Control Mirrors, Keyless Entry, Power Windows &amp; Door Locks, Rear Trunk Chrome Trim, Blacked-Out Side Window Frames</li> </ul>                                                                                                                                                                                                                                                                                                                                                                                                                                                                                                                                                                                                                                                                                                                                                                                                                                                                                                                                                                                                                                                                                                                                                                                                                                                                                                          | 0    |
|      | EXTERIOR:  • 14" Steel Wheels, Full Wheel Covers  • Dual Remote-Control Mirrors  • Electric Rear Window Defroster  • Tinted Glass UV Protection  • Intermittent Wipers, Mist Feature  • Reflector Style, Halogen Headlamps  • Coloured Front & Rear Bumpers  • PACKAGES:  AIR CONDITIONING PACKAGE:  • Air Conditioning  • B PACKAGE:  • P185/60R15 Tires, 15" Steel Wheels, Coloured Door Handles, Front & Rear Splash Guards, Keyless Entry, Power Door Locks, Rear Trunk Chrome Trim, Blacked-Out Side Window Frames  • C PACKAGE:  • P185/60R15 Tires, 15" Steel Wheels, Antilock Braking System (ABS) w/Electronic Brake-force Distribution (EBD), Air Conditioning, Coloured Mirrors & Door Handles, Front & Rear Splash Guards, Power Remote-Control Mirrors, Keyless Entry, Power Windows & Door Locks, Rear Trunk                                                                                                                                                                                                                                                                                                                                                                                                                                                                                                                                                                                                                                                                                                                                                                                                                                             |      |
| •    | Changer, Antilock Braking System (ABS) w/Electronic Brake-force Distribution (EBD), Air Conditioning, Front Seat-Mounted Side Airbags, Front Head/Side Curtain Airbags, Coloured Mirrors & Door Handles, Front & Rear Splash Guards, Power Remote-Control Mirrors, Keyless Entry, Power Windows & Door Locks, Rear Trunk Chrome Trim, Blacked-Out                                                                                                                                                                                                                                                                                                                                                                                                                                                                                                                                                                                                                                                                                                                                                                                                                                                                                                                                                                                                                                                                                                                                                                                                                                                                                                                      | 0    |
| •    | EXTERIOR:  14" Steel Wheels, Full Wheel Covers  Dual Remote-Control Mirrors  Electric Rear Window Defroster  Tinted Glass UV Protection  Intermittent Wipers, Mist Feature  Reflector Style, Halogen Headlamps  Coloured Front & Rear Bumpers  PACKAGES:  AIR CONDITIONING PACKAGE:  Air Conditioning  B PACKAGE:  P185/60R15 Tires, 15" Steel Wheels, Coloured Door Handles, Front & Rear Splash Guards, Keyless Entry, Power Door Locks, Rear Trunk Chrome Trim, Blacked-Out Side Window Frames  C PACKAGE:  P185/60R15 Tires, 15" Steel Wheels, Antilock Braking System (ABS) w/Electronic Brake-force Distribution (EBD), Air Conditioning, Coloured Mirrors, Keyless Entry, Power Windows & Door Locks, Rear Trunk Chrome Trim, Blacked-Out Side Window Frames  F PACKAGE: (Available August 06)  P185/60R15 Tires, 15" Steel Wheels, AM/FM CD/MP3 In-Dash 6-Disc Changer, Antilock Braking System (ABS) w/Electronic Brake-force Distribution (EBD), Air Conditioning, Front Seat-Mounted Side Airbags, Front Head/Side Curtain Airbags, Coloured Mirrors & Door Handles, Front & Rear Splash Guards, Power Remote-Control Mirrors, Keyless Entry, Power Windows & Door Locks, Rear Trunk Chrome Trim, Blacked-Out Side Window Frames  AERO PACKAGE 2: (Available August 06)  P185/60R15 Tires, Aluminum Alloy Wheels, Wheel Locks, AM/FM CD/MP3 In-Dash 6-Disc Changer, Antilock Braking System (ABS) w/Electronic Brake-force Distribution (EBD), Coloured Rear Spoiler & Full Skirt Package, Coloured Mirrors & Door Handles, Power Remote-Control Mirrors, Keyless Entry, Power Windows & Door Locks, Bear Trunk Chrome Trim, Blacked-Out Side Window Frames |      |
| •    | CD/MP3 In-Dash 6-Disc Changer, Antilock Braking System (ABS) w/Electronic Brake-force Distribution (EBD), Coloured Rear Spoiler & Full Skirt Package, Coloured Mirrors & Door Handles, Power Remote-Control Mirrors, Keyless Entry, Power Windows & Door Locks,                                                                                                                                                                                                                                                                                                                                                                                                                                                                                                                                                                                                                                                                                                                                                                                                                                                                                                                                                                                                                                                                                                                                                                                                                                                                                                                                                                                                        | 0    |
|      | g                                                                                                                                                                                                                                                                                                                                                                                                                                                                                                                                                                                                                                                                                                                                                                                                                                                                                                                                                                                                                                                                                                                                                                                                                                                                                                                                                                                                                                                                                                                                                                                                                                                                      | Ü    |