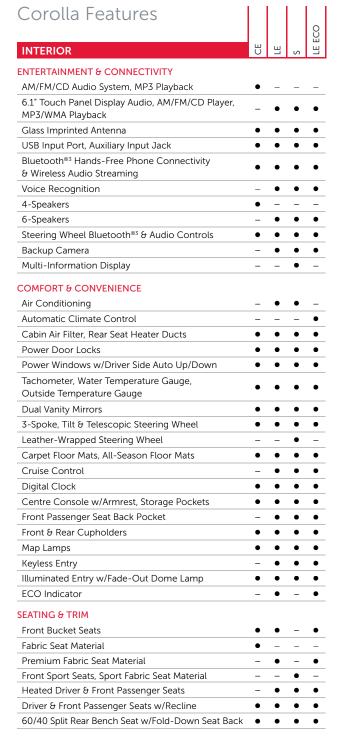

| EXTERIOR