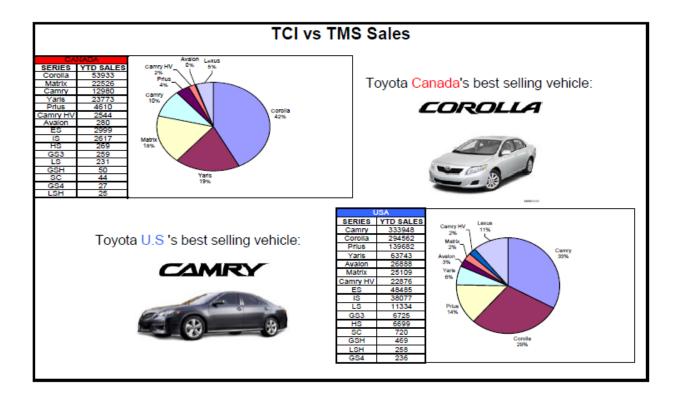

## 2 Documents:

1. Illustration of segment and sales differences between Canada and U.S. and specification differences

- Largest segment in Canada = Compact passenger car market
- Largest segment in U.S. = Intermediate passenger car market
- Best selling Toyota in Canada = Corolla
- Best selling Toyota in U.S. = Camry
- Specification differences shown in how many weather related items are standard in Canada and optional in U.S.