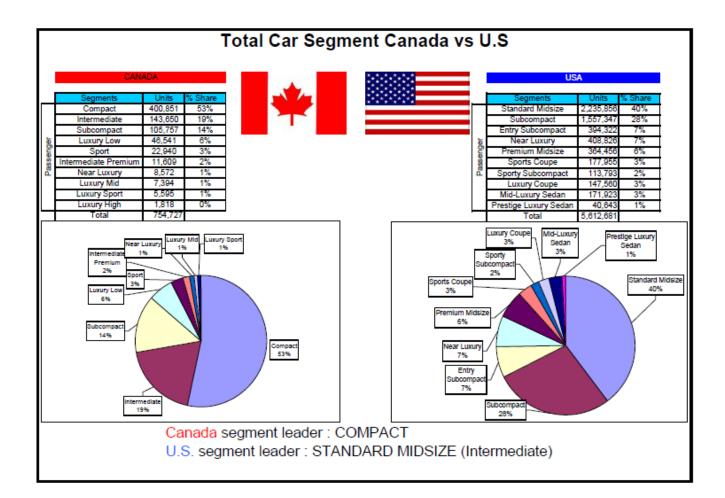

## 2 Documents:

1. Illustration of segment and sales differences between Canada and U.S. and specification differences

- Largest segment in Canada = Compact passenger car market
- Largest segment in U.S. = Intermediate passenger car market
- Best selling Toyota in Canada = Corolla
- Best selling Toyota in U.S. = Camry
- Specification differences shown in how many weather related items are standard in Canada and optional in U.S.