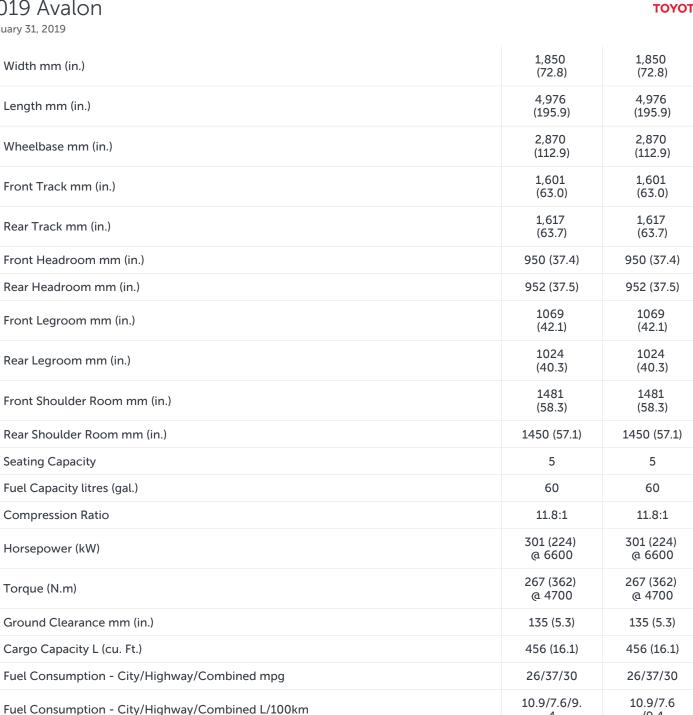

## Dimension

| Dimensions      |                 |                 |
|-----------------|-----------------|-----------------|
| Height mm (in.) | 1,435<br>(56.5) | 1,435<br>(56.5) |

#### 2019 Avalon

January 31, 2019

/9.4

4