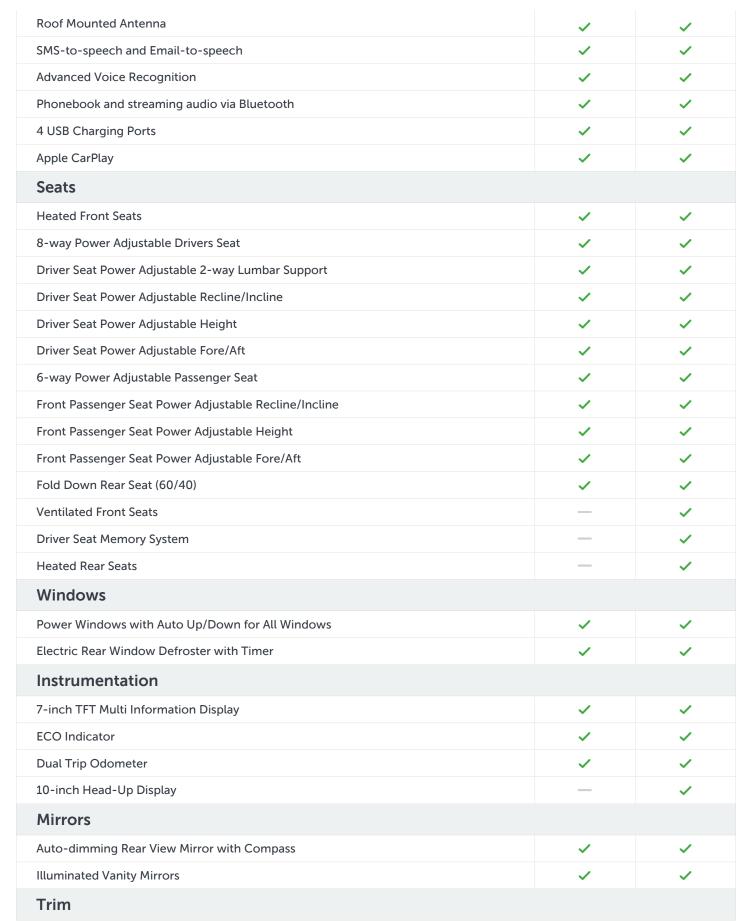

### 2019 Avalon

January 31, 2019

✓ Standard (i) Available in a Package — Not Available

|                                                                                                                                                                                        |     | 5000    |
|----------------------------------------------------------------------------------------------------------------------------------------------------------------------------------------|-----|---------|
| Interior                                                                                                                                                                               | XSE | Limited |
| Steering                                                                                                                                                                               |     |         |
| Power Steering                                                                                                                                                                         | ~   | ~       |
| 3-spoke Steering Wheel                                                                                                                                                                 | ~   | ~       |
| Tilt & Telescopic Steering Wheel                                                                                                                                                       | ~   | ~       |
| Steering Wheel Audio Controls                                                                                                                                                          | ~   | ~       |
| Bluetooth Controls                                                                                                                                                                     | ~   | ~       |
| Leather Wrapped Steering Wheel                                                                                                                                                         | ~   | ~       |
| Voice Recognition Controls                                                                                                                                                             | ~   | ~       |
| Multi-Information Display Steering Wheel Controls                                                                                                                                      | ~   | ~       |
| Heated Steering Wheel                                                                                                                                                                  | _   | ~       |
| Climate Control                                                                                                                                                                        |     |         |
| Dual Zone Automatic Climate Control                                                                                                                                                    | ~   | ~       |
| Entune Audio                                                                                                                                                                           |     |         |
| Entune App Suite Connect including -Traffic, Weather, Slacker, Yelp, Sports, Stocks,<br>Fuel and NPR One (no subscription required)                                                    | ~   | ~       |
| Entune Safety Connect with - Automatic Collision Notification, Stolen Vehicle<br>Locator, Emergency Assistance button (SOS), and Enhanced Roadside Assistance (3<br>year subscription) | ~   | ~       |
| Scout GPS Link (3 year subscription)                                                                                                                                                   | ~   | _       |
| Entune 3.0 Premium Audio                                                                                                                                                               | _   | ~       |
| Entune Destination Assist (6 month subscription)                                                                                                                                       | _   | ~       |
| Embedded Traffic and Weather                                                                                                                                                           | _   | ~       |
| Map Updates - 3 Years (Maximum of 3 Updates)                                                                                                                                           | _   | ~       |
| Audio                                                                                                                                                                                  |     |         |
| JBL Audio                                                                                                                                                                              | ~   | ~       |
| AM/FM Stereo                                                                                                                                                                           | ~   | ~       |
| Audio Auxiliary Input Jack                                                                                                                                                             | ~   | ~       |
| Bluetooth Capability                                                                                                                                                                   | ~   | ~       |
| Integrated SiriusXM Satellite Radio                                                                                                                                                    | ~   | ~       |
| 14 Speakers                                                                                                                                                                            | ~   | ~       |

2019 Avalon

January 31, 2019

### 2019 Avalon

January 31, 2019

| Chrome Inner Door Handles                                             | ~ | ~ |
|-----------------------------------------------------------------------|---|---|
| Security                                                              |   |   |
| Power Auto Door Lock with Shifter Activation (Auto Transmission Only) | ~ | ~ |
| Lights                                                                |   |   |
| Illuminated Entry                                                     | ~ | ~ |
| Ambient Lighting                                                      | _ | ~ |
| Storage                                                               |   |   |
| Sliding Front Center Console Box                                      | ~ | ~ |
| Front Seat Back Pockets                                               | ~ | ~ |
| Driver and Passenger Door Pockets                                     | ~ | ~ |
| Flooring                                                              |   |   |
| Carpet Floor Mats                                                     | ~ | ~ |
| All Season Floor Mats                                                 | ~ | ~ |

## Convenience

| Convenience                      |   |   |
|----------------------------------|---|---|
| 12Volt Accessory Power Outlet    | ~ | ~ |
| Cup Holders (Front: 2, Rear: 2)  | ~ | ~ |
| Integrated Garage Door Opener    | ~ | ~ |
| Overhead Sunglass Storage        | ~ | ~ |
| Smart Key System                 | ~ | ~ |
| Push Button Start                | ~ | ~ |
| Wireless Charger for Smartphones | ~ | ~ |
| Intelligent Clearance Sonar      | _ | ~ |

# Safety

| Safety                                                                   |   |   |
|--------------------------------------------------------------------------|---|---|
| Driver and Passenger Knee Airbags                                        | ~ | ~ |
| Dual Stage Driver & Passenger Airbag Supplemental Restraint System (SRS) | ~ | ~ |
| Front Passenger Airbag Status Indicator                                  | ~ | ~ |
| Front Seat Mounted Side Airbags                                          | ~ | ~ |
| Front and Rear Side Curtain Airbags                                      | ~ | ~ |
| Rear Seat Side Airbags                                                   | ~ | ~ |

January 31, 2019

| January 51, 2019                                              |   |   |
|---------------------------------------------------------------|---|---|
| Blind Spot Monitor                                            | ~ | ~ |
| Rear Cross Traffic Alert                                      | ~ | _ |
| Rear Cross Traffic Brake                                      | _ | ~ |
| Birds Eye View Monitor                                        | _ | ~ |
| Toyota Safety Sense                                           |   |   |
| Pre-Collision System with Pedestrian Detection                | ~ | ~ |
| Auto High Beam                                                | ~ | ~ |
| Dynamic Radar Cruise Control (full speed)                     | ~ | ~ |
| Lane Departure Alert with Steering Assist                     | ~ | ~ |
| Security                                                      |   |   |
| Power Fuel Lid Release                                        | ~ | ~ |
| Anti-theft System                                             | ~ | ~ |
| Engine Immobilizer                                            | ~ | ~ |
| Warning                                                       |   |   |
| Low Washer Fluid                                              | ~ | ~ |
| Door Ajar                                                     | ~ | ~ |
| Tire Pressure Monitoring System                               | ~ | ~ |
| Front Driver and Passenger Seat Belt Warning                  | ~ | ~ |
| Star Safety System                                            |   |   |
| Star Safety System: Smart Stop Technology (SST)               | ~ | ~ |
| Star Safety System: Vehicle Stability Control (VSC)           | ~ | ~ |
| Star Safety System: Anti-lock Brake System (ABS)              | ~ | ~ |
| Star Safety System: Traction Control (TRAC)                   | ~ | ~ |
| Star Safety System: Electronic Brake Force Distribution (EBD) | ~ | ~ |
| Star Safety System: Brake Assist (BA)                         | ~ | ~ |
|                                                               |   |   |

### Exterior

| Wheels                    |   |   |
|---------------------------|---|---|
| 19" Aluminum Alloy Wheels | ~ | _ |
| Wheel Locks               | ~ | ~ |
| 18" Aluminum Alloy Wheels |   | ~ |
| Exterior                  |   |   |
| "XSE" Rear Badge          | ~ |   |

# 2019 Avalon

| -                                   |   |   |
|-------------------------------------|---|---|
| Rear Spoiler                        | ~ | _ |
| Sport Grille                        | ~ | _ |
| Front Splash Guards                 | ~ | ~ |
| Rear Splash Guards                  | ~ | ~ |
| Mirrors                             |   |   |
| Foldable Exterior Mirrors           | ~ | ~ |
| Power-Adjustable Heated Mirrors     | ~ | ~ |
| Integrated Signal Lamps             | ~ | ~ |
| Wipers                              |   |   |
| Variable Intermittent Wipers        | ~ | ~ |
| Mist Feature                        | ~ | ~ |
| Lights                              |   |   |
| Headlamp LED Daytime Running Lights | ~ | ~ |
| LED Headlamps                       | ~ | _ |
| Automatic Headlamp System           | ~ | ~ |
| LED Rear Combination Lamps          | ~ | _ |
| Premium LED Headlamps               | _ | ~ |
| Premium LED Rear Combination Lamps  | _ | ~ |

## Mechanical

| Transmission                                             |   |   |
|----------------------------------------------------------|---|---|
| 8-Speed                                                  | ~ | ~ |
| Automatic                                                | ~ | ~ |
| Super Electronically Controlled Transmission (Super ECT) | ~ | ~ |
| Sequential Shift Mode                                    | ~ | ~ |
| Engine                                                   |   |   |
| 3.5 Litre                                                | ~ | ~ |
| 6-Cylinder                                               | ~ | ~ |
| DOHC                                                     | ~ | ~ |
| 24-Valve                                                 | ~ | ~ |
| ECO Mode                                                 | ~ | ~ |
| Sport Mode                                               | ~ | ~ |
| Engine Sound Generator                                   | ~ | _ |

### 2019 Avalon

January 31, 2019

| Stainless Steel Exhaust System                                 | ~ | ~ |
|----------------------------------------------------------------|---|---|
| Mechanical Features                                            |   |   |
| Mechanical Features: Vehicle Stability Control With Off Switch | ~ | ~ |
| Front Wheel Drive                                              | ~ | ~ |
| Mechanical Features: Drive Mode Select                         | ~ | ~ |
| Traction Control (TRAC)                                        | ~ | ~ |
| Steering                                                       |   |   |
| Rack & Pinion                                                  | ~ | ~ |
| Suspension                                                     |   |   |
| Sport Tuned Suspension                                         | ~ | _ |
| Macpherson Gas Struts - Front                                  | ~ | ~ |
| Coil Springs - Front                                           | ~ | ~ |
| Stabilizer Bar - Front                                         | ~ | ~ |
| Independent - Rear                                             | ~ | ~ |
| Macpherson Gas Struts - Rear                                   | ~ | ~ |
| Dual Link - Rear                                               | ~ | ~ |
| Coil Springs - Rear                                            | ~ | ~ |
| Stabilizer Bar - Rear                                          | ~ | ~ |
| Tires                                                          |   |   |
| Temporary Spare Tire                                           | ~ | ~ |
| Tires : P235/45R18                                             | _ | ~ |
| Brakes                                                         |   |   |
| Front Ventilated Disc Brakes                                   | ~ | ~ |
| Solid Rear Disc Brakes                                         | ~ | ~ |
| Electric Parking Brake (EPB)                                   | ~ | ~ |
| Antilock Braking System (ABS)                                  | ~ | ~ |
| Brake Assist (BA)                                              | ~ | ~ |
| Electronic Brake Force Distribution (EBD)                      | ~ | ~ |